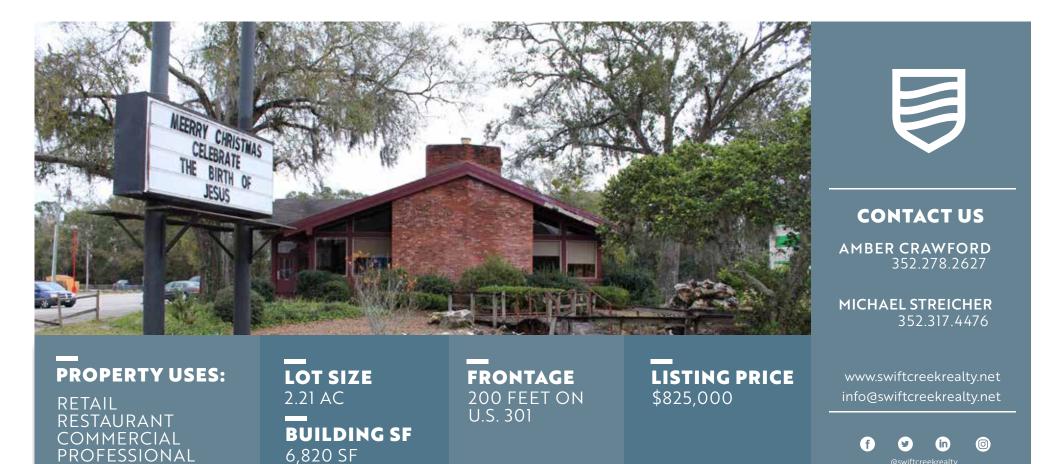

## 1100 S WALNUT STREET STARKE, FLORIDA 32091 TURN KEY RESTAURANT OR REDEVELOPMENT OPPORTUNITY

## SITE HIGHLIGHTS

TRAFFIC 33,000 AADT

FRONTAGE ON U.S. 301 PROVIDES TREMENDOUS VISIBILITY

FULL ACCESS FROM 301

WWW.SWIFTCREEKREALTY.NET

| 2018 ESTIMATED          | 3 MILE<br>RADIUS | 5 MILE<br>RADIUS | 7 MILE<br>RADIUS |
|-------------------------|------------------|------------------|------------------|
| POPULATION              | 8,400            | 11,770           | 16,124           |
| MEDIAN AGE              | 38.4             | 38.5             | 39.2             |
| HOUSEHOLDS              | 3,341            | 4,695            | 6,383            |
| MEDIAN HOUSEHOLD INCOME | 38,494           | 39,822           | 42,765           |