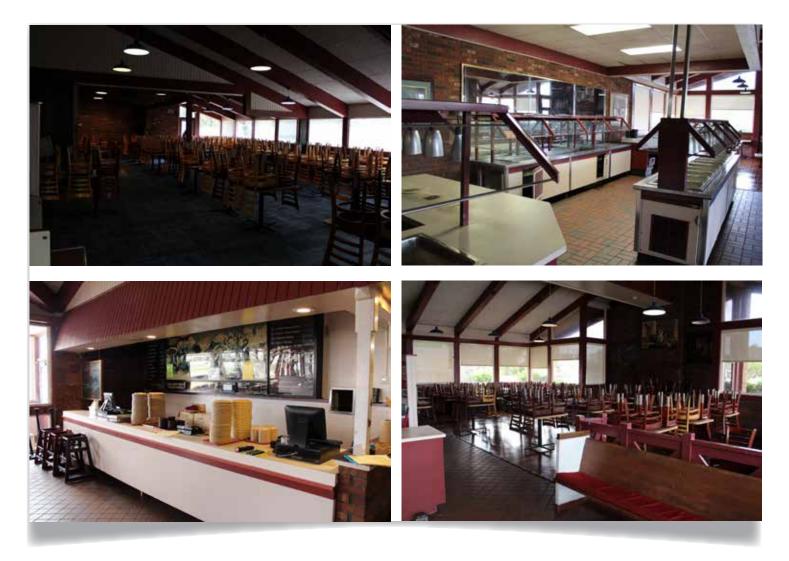

## 1100 S WALNUT STREET STARKE, FLORIDA 32091 TURN KEY RESTAURANT OR REDEVELOPMENT OPPORTUNITY