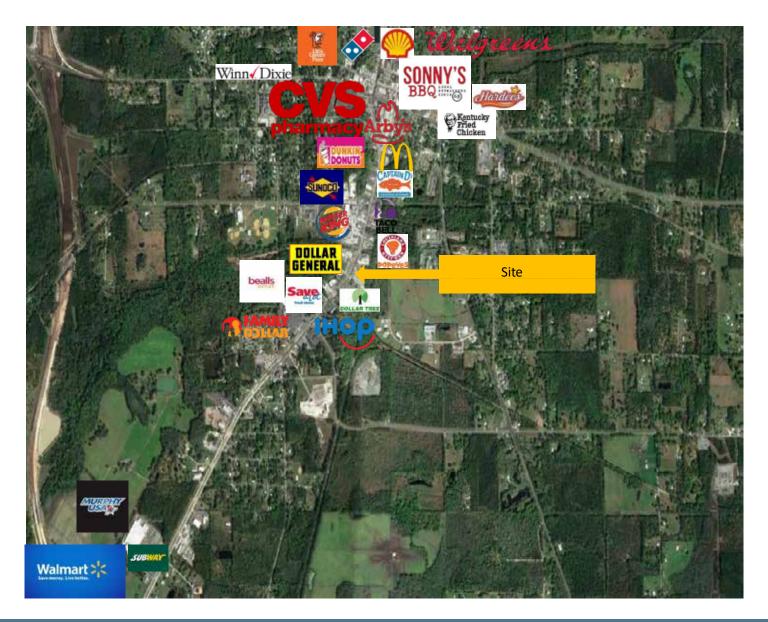

## SITE HIGHLIGHTS

TRAFFIC 33,000 AADT

FRONTAGE ON U.S. 301 PROVIDES TREMENDOUS VISIBILITY

FULL ACCESS FROM 301

WWW.SWIFTCREEKREALTY.NET

| 2018 ESTIMATED          | 3 MILE<br>RADIUS | 5 MILE<br>RADIUS | 7 MILE<br>RADIUS |
|-------------------------|------------------|------------------|------------------|
| POPULATION              | 8,400            | 11,770           | 16,124           |
| MEDIAN AGE              | 38.4             | 38.5             | 39.2             |
| HOUSEHOLDS              | 3,341            | 4,695            | 6,383            |
| MEDIAN HOUSEHOLD INCOME | 38,494           | 39,822           | 42,765           |