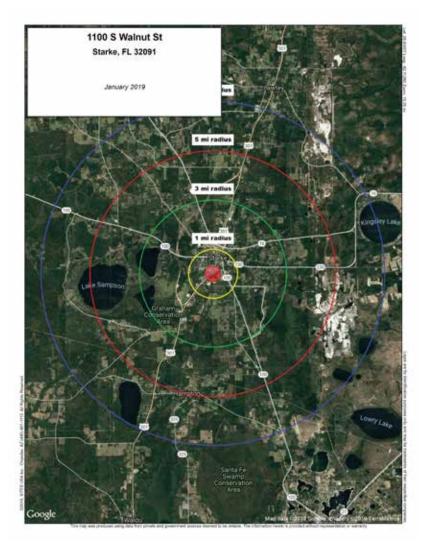

## 1100 S WALNUT STREET STARKE, FLORIDA 32091 TURN KEY RESTAURANT OR REDEVELOPMENT OPPORTUNITY

## SITE HIGHLIGHTS

TRAFFIC 33,000 AADT

FRONTAGE ON U.S. 301 PROVIDES TREMENDOUS VISIBILITY

FULL ACCESS FROM 301

WWW.SWIFTCREEKREALTY.NET

| 2018 ESTIMATED          | 3 MILE<br>RADIUS | 5 MILE<br>RADIUS | 7 MILE<br>RADIUS |
|-------------------------|------------------|------------------|------------------|
| POPULATION              | 8,400            | 11,770           | 16,124           |
| MEDIAN AGE              | 38.4             | 38.5             | 39.2             |
| HOUSEHOLDS              | 3,341            | 4,695            | 6,383            |
| MEDIAN HOUSEHOLD INCOME | 38,494           | 39,822           | 42,765           |