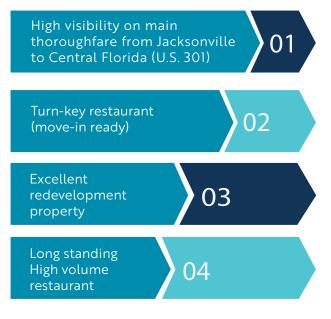

## 1100 S WALNUT STREET STARKE, FLORIDA 32091 TURN KEY RESTAURANT OR REDEVELOPMENT OPPORTUNITY

## SITE HIGHLIGHTS

TRAFFIC 33,000 AADT

FRONTAGE ON U.S. 301 PROVIDES TREMENDOUS VISIBILITY

FULL ACCESS FROM 301

WWW.SWIFTCREEKREALTY.NET

| 2018 ESTIMATED          | 3 MILE<br>RADIUS | 5 MILE<br>RADIUS | 7 MILE<br>RADIUS |
|-------------------------|------------------|------------------|------------------|
| POPULATION              | 8,400            | 11,770           | 16,124           |
| MEDIAN AGE              | 38.4             | 38.5             | 39.2             |
| HOUSEHOLDS              | 3,341            | 4,695            | 6,383            |
| MEDIAN HOUSEHOLD INCOME | 38,494           | 39,822           | 42,765           |