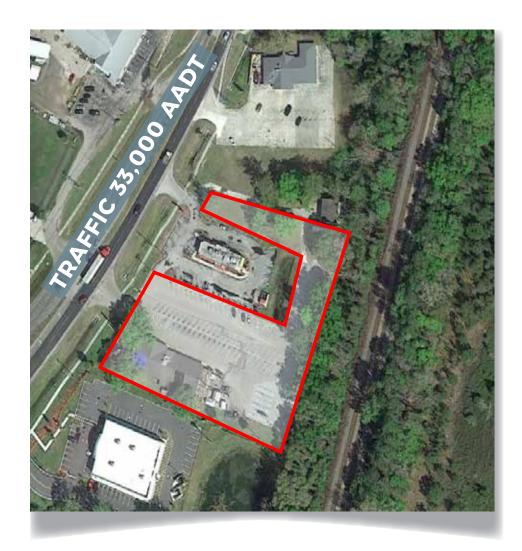

## SITE HIGHLIGHTS

TRAFFIC 33,000 AADT

FRONTAGE ON U.S. 301 PROVIDES TREMENDOUS VISIBILITY

FULL ACCESS FROM 301

WWW.SWIFTCREEKREALTY.NET

| 2018 ESTIMATED          | 3 MILE<br>RADIUS | 5 MILE<br>RADIUS | 7 MILE<br>RADIUS |
|-------------------------|------------------|------------------|------------------|
| POPULATION              | 8,400            | 11,770           | 16,124           |
| MEDIAN AGE              | 38.4             | 38.5             | 39.2             |
| HOUSEHOLDS              | 3,341            | 4,695            | 6,383            |
| MEDIAN HOUSEHOLD INCOME | 38,494           | 39,822           | 42,765           |